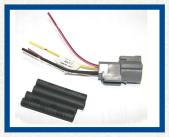

## **Updated electrical connector**Ford Hanger Assemblies and Sending Units

Ford Motor Company updated the connector on the Hanger Assemblies or Sending Units for the 1992 through 1995 F series model trucks. The old model connector (oval Type) mounted on the assembly has been replaced by the new generation wiring harness and round connector (see pictures below).

New pump assembly and sender unit connector.

Old Model Connector

**New Model Connector** 