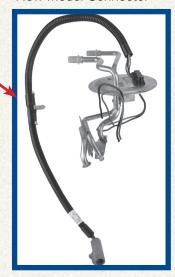

## **Updated electrical connector**Ford Hanger Assemblies and Sending Units

Ford Motor Company updated the connector on the Hanger Assemblies or Sending Units for the 1992 through 1995 F series model trucks. The old model connector (oval Type) mounted on the assembly has been replaced by the new generation wiring harness and round connector (see pictures below).

New pump assembly and sender unit connector.

Old Model Connector

**New Model Connector** 