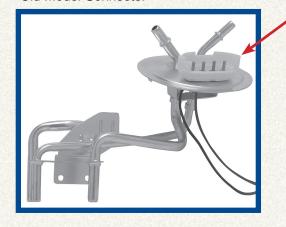

## **Updated electrical connector**Ford Hanger Assemblies and Sending Units

Ford Motor Company updated the connector on the Hanger Assemblies or Sending Units for the 1992 through 1995 F series model trucks. The old model connector (oval Type) mounted on the assembly has been replaced by the new generation wiring harness and round connector (see pictures below).

New pump assembly and sender unit connector.

Old Model Connector

**New Model Connector** 